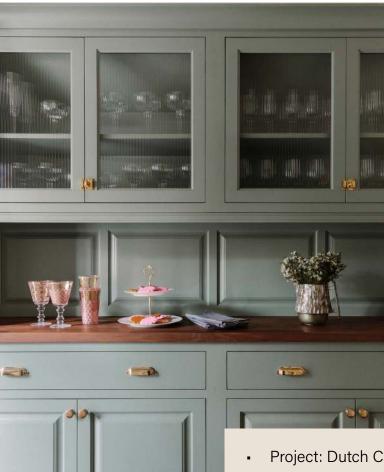

## Our Work - Example 3: Butler's Pantry

- Project: Dutch Colonial Revival
- Custom Built-in: Shaker Inset with Raised Panel
- Finish: Painted Lacquer: F&B Card Room Green .
- Hardware: Brass Latches, Knobs & Bin Pulls •