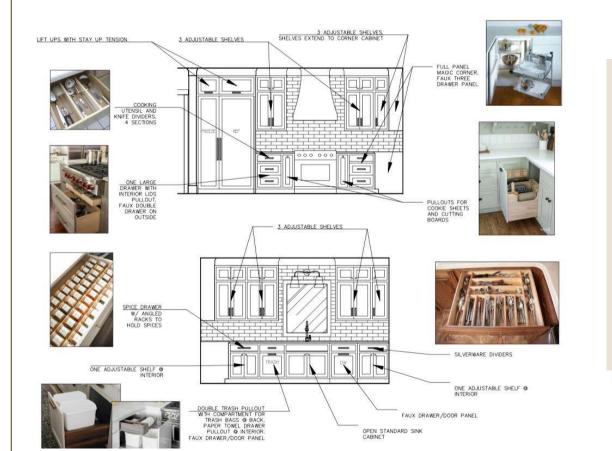

## Cabinetry Organization:

We offer multiple cabinet organizing solutions and custom details, such as:

- Custom Hoods
- Silverware & Utensil Dividers
- Rollout Trays
- Appliance Panels
- Custom Spice & Baking Solutions
- Custom Pantry Design