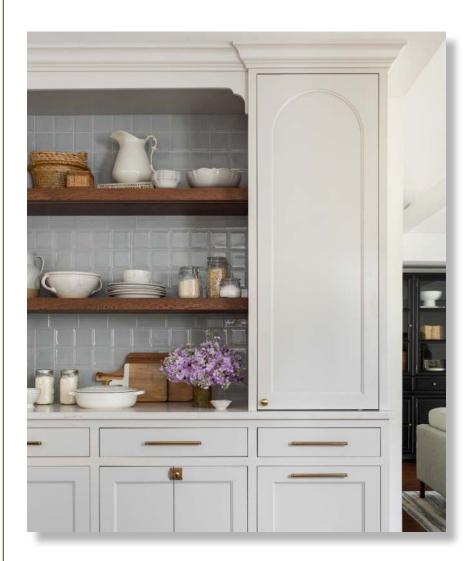

## Our Work - Example 2: Wet Bar & Pantry

- Project: California Inspired Home
- Custom Profile: Overlay with Applied Molding
- Finish: Painted Lacquer: F&B Railings
- Hardware: Lucite Knobs & Brass Pulls