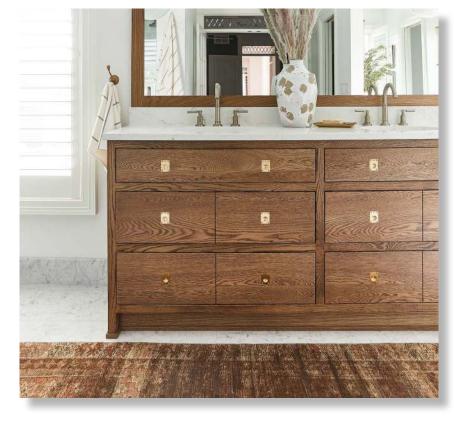

## Our Work - Example 1: Primary Bath

- Project: Primary Bath Gut Renovation
- Custom Vanity: Inset Flat Panel Design
- Finish: Stained White Oak
- Hardware: Flush Inset Ring Pull .