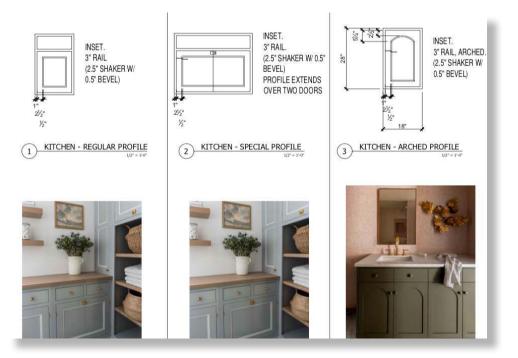

## Custom Door Styles - Technical Details:

Justom Arched Door Style

Door Styles Drawings for Troduction