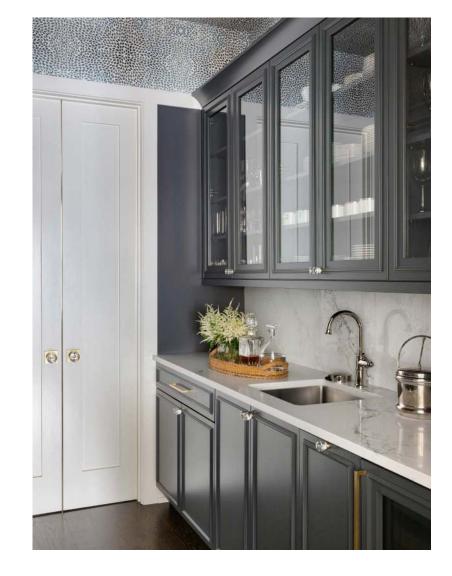

## Our Work - Example 3: Butler's Pantry

- Project: Dutch Colonial Revival
- Custom Built-in: Shaker Inset with Raised Panel
- Finish: Painted Lacquer: F&B Card Room Green .
- Hardware: Brass Latches, Knobs & Bin Pulls •