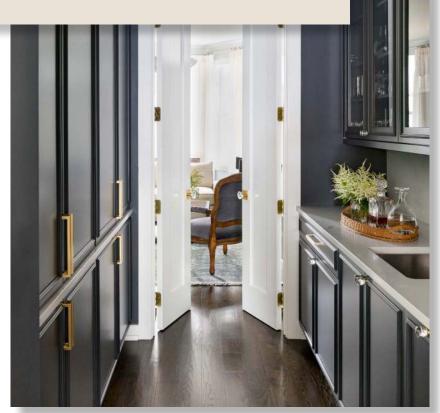

## Our Work - Example 3: Butler's Pantry

- Project: Dutch Colonial Revival
- Custom Built-in: Shaker Inset with Raised Panel
- Finish: Painted Lacquer: F&B Card Room Green .
- Hardware: Brass Latches, Knobs & Bin Pulls •