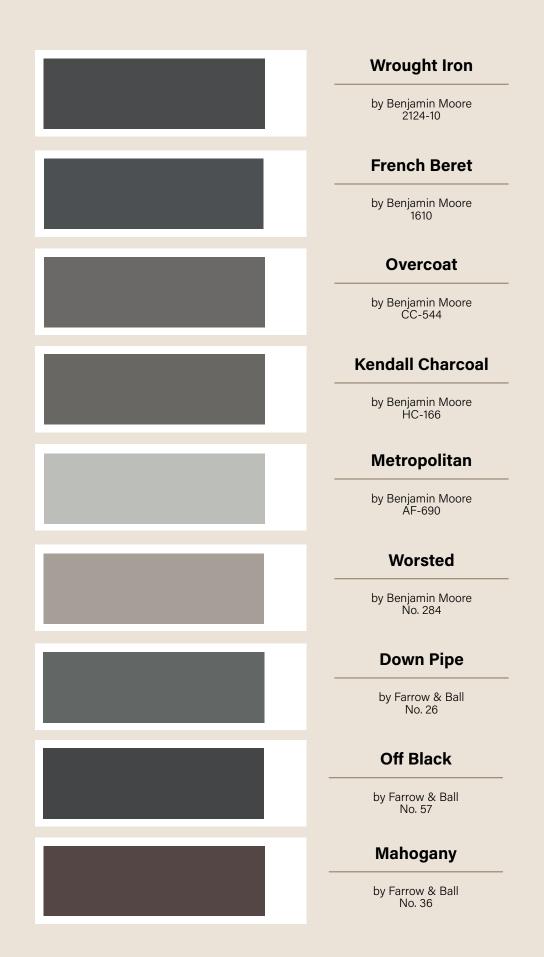

### - Insider's Guide to Decorating with Color -









### Centered By Design Top 9 Dark Paint Colors





# Centered By Design -Top 9 White Paint Colors



| Chantilly Lace              |
|-----------------------------|
| by Benjamin Moore<br>OC-65  |
| Simply White                |
| by Benjamin Moore<br>OC-117 |
| Mountain Peak White         |
| by Benjamin Moore<br>OC-121 |
| White Dove                  |
| by Benjamin Moore<br>OC-17  |
| Intense White               |
| by Benjamin Moore<br>OC-51  |
| Wevet                       |
| by Farrow & Ball<br>No. 273 |
| Ammonite                    |
| by Farrow & Ball<br>No. 274 |
| Cornforth White             |
| by Farrow & Ball<br>No. 228 |
| Skimming Stone              |
| by Farrow & Ball<br>No. 241 |

# Centered By Design Top 9 Colors for Kid's Rooms



| Gray Owl                     |
|------------------------------|
| by Benjamin Moore<