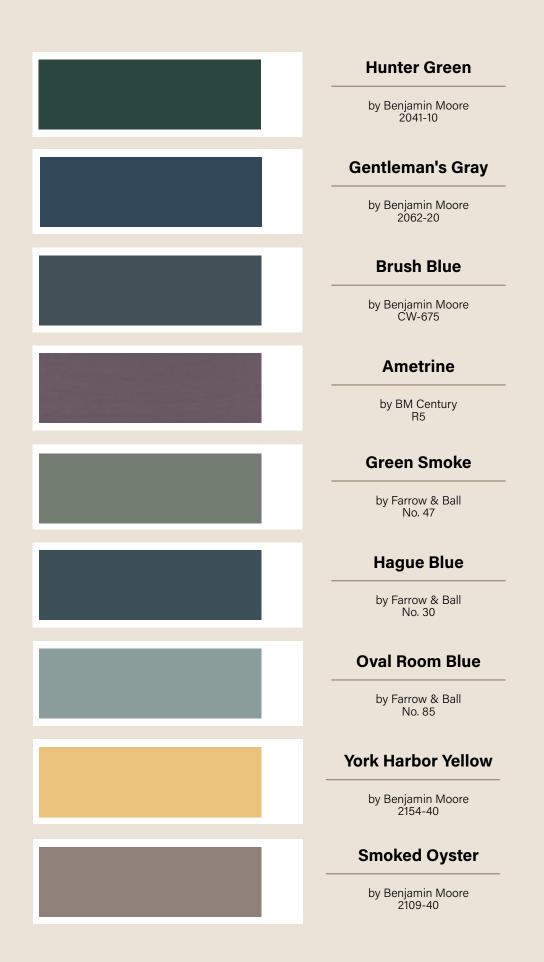

# Centered By Design Top 9 Colors for Kid's Rooms



| Gray Owl                     |
|------------------------------|
| by Benjamin Moore<br>OC-52   |
| Sky Light                    |
| by Benjamin Moore<br>No. 205 |
| Parma Gray                   |
| by Farrow & Ball<br>No. 27   |
| Calluna                      |
| by Farrow & Ball<br>No. 270  |
| Pink Bliss                   |
| by Benjamin Moore<br>2093-70 |
| Queen Anne Pink              |
| by Benjamin Moore<br>HC-60   |
| Vert De Terre                |
| by Farrow & Ball<br>No. 234  |
| Palladian Blue               |
| by Benjamin Moore<br>HC-144  |
| Cloud White                  |
| by Benjamin Moore<br>OC-130  |

### Centered By Design Top 9 Colors for Primary Bedrooms





# Centered By Design Top 9 Colors for Bold Decorating





### Centered By Design Paint Sheen Chart



| Flat       | Primarily used for ceilings,<br>not easily washable.                               |
|------------|------------------------------------------------------------------------------------|
|            |                                                                                    |
| Matte      | Our finish of choice, using wipeable matte is our favorite for all walls.          |
|            |                                                                                    |
| Eggshell   | Slightly more sheen and protection, great for high traffic areas and bathrooms.    |
|            |                                                                                    |
| Satin      | Excellent for doors and trim when you w