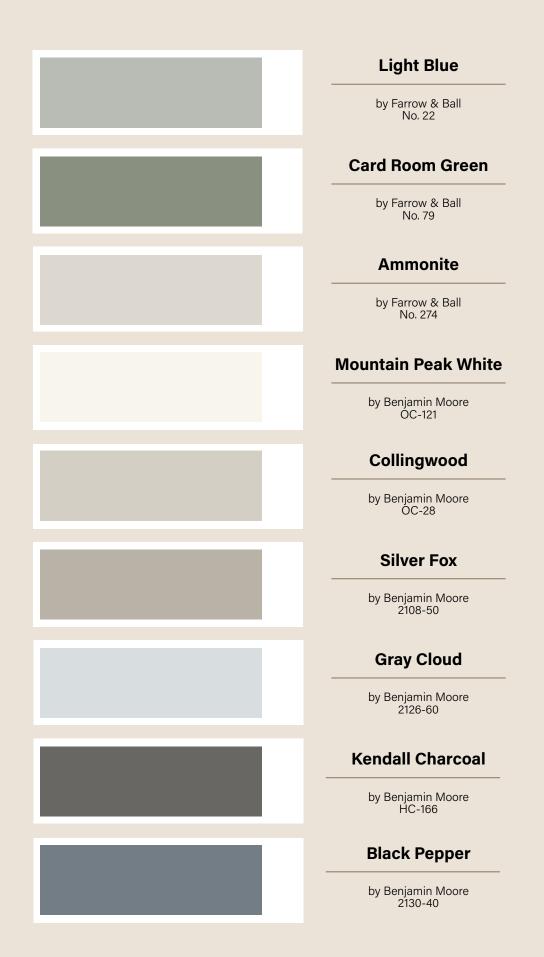

ming Stone              |
| by Farrow & Ball<br>No. 241 |

# Centered By Design Top 9 Colors for Kid's Rooms



| Gray Owl                     |
|------------------------------|
| by Benjamin Moore<br>OC-52   |
| Sky Light                    |
| by Benjamin Moore<br>No. 205 |
| Parma Gray                   |
| by Farrow & Ball<br>No. 27   |
| Calluna                      |
| by Farrow & Ball<br>No. 270  |
| Pink Bliss                   |
| by Benjamin Moore<br>2093-70 |
| Queen Anne Pink              |
| by Benjamin Moore<br>HC-60   |
| Vert De Terre                |
| by Farrow & Ball<br>No. 234  |
| Palladian Blue               |
| by Benjamin Moore<br>HC-144  |
| Cloud White                  |
| by Benjamin Moore<br>OC-130  |

### Centered By Design Top 9 Colors for Primary Bedrooms





# Centered By Design Top 9 Colors for Bold Decorating





### Centered By Design Paint Sheen Chart



| Flat       | Primarily used for ceilings,<br>not easily washable.                               |
|------------|------------------------------------------------------------------------------------|
|            |                                                                                    |
| Matte      | Our finish of choice, using wipeable matte is our favorite for all walls.          |
|            |                                                                                    |
| Eggshell   | Slightly more sheen and protection, great for high traffic areas and bathrooms.    |
|            |