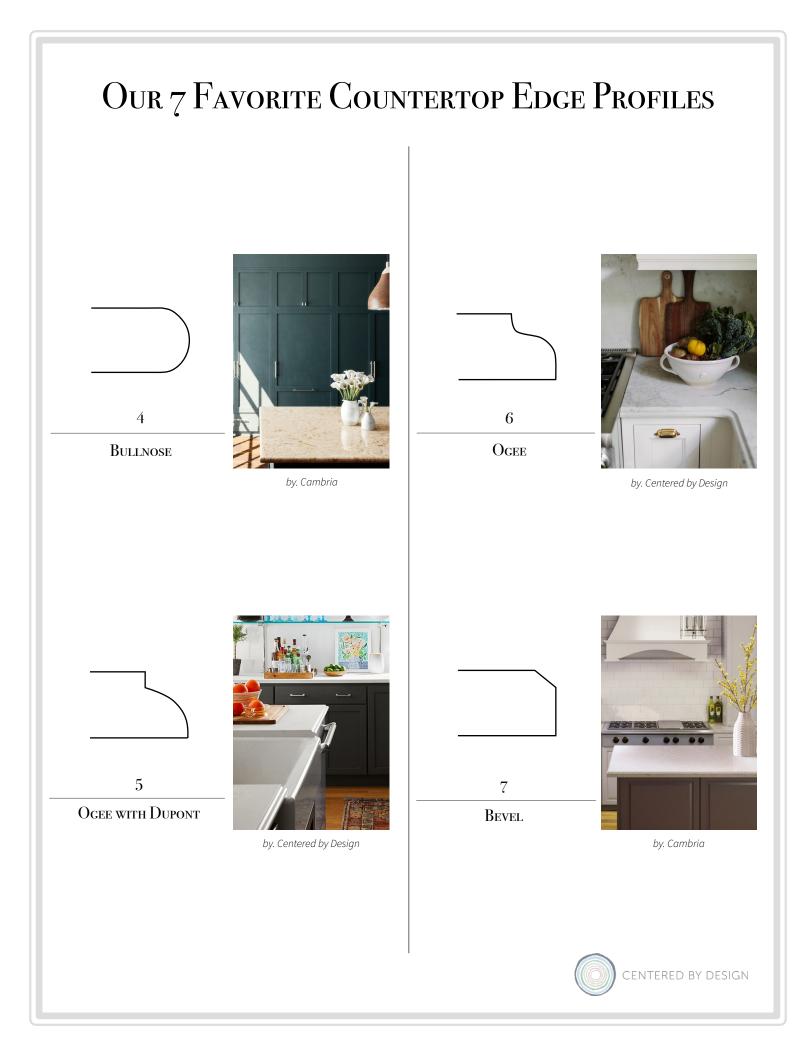

Styles 1-4 are great in more modern kitchens and style 5-7 work well in more traditional settings.

MITER WITH APRON

by. Centered by Design